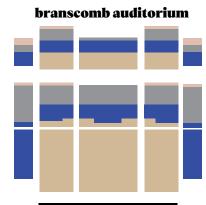

# venues & seating

PREMIUM

GOOD

STANDARD

ECONOMY

#### **BRANSCOMB AUDITORIUM**

111 LAKE HOLLINGSWORTH DR LAKELAND, FL 33801

Branscomb Auditorium is located on the campus of Florida Southern College and hosts student performances as well as touring artists. Wheelchair accessible seating is available. Balcony is stair access only.