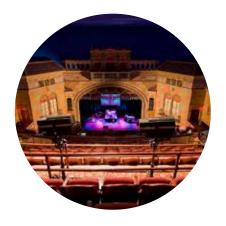

#### **POLK THEATRE**

121 S FLORIDA AVE LAKELAND, FL 33801

The Polk Theatre is one of three atmospheric theaters in Florida - so called because of the simulated natural setting of the twinkling stars in the ceiling. Wheelchair accessible seating is available. Loge, Mezzanine and Balcony are stair access only.