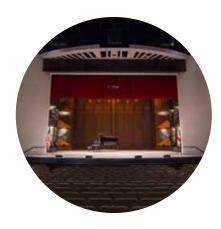

#### **BRANSCOMB AUDITORIUM**

111 LAKE HOLLINGSWORTH DR LAKELAND, FL 33801

Branscomb Auditorium is located on the campus of Florida Southern College and hosts student performances as well as touring artists. Wheelchair accessible seating is available. Balcony is stair access only.