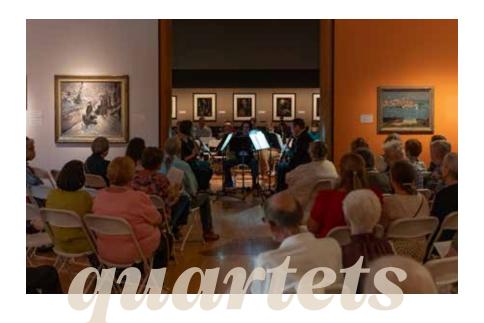

#### STRING QUARTETS

<u>Location</u> Polk Museum of Art at Florida Southern College

811 E Palmetto St, Lakeland

<u>Length</u> 6:00 p.m. Cocktail Hour (cash bar)

7:00 p.m. Performamce

Seating General Admission

Explore the endless repertoire of the strings with the LSO String Quartet! Each performance will feature some of chamber music's most exciting and challenging string quartet compositions in the gallery spaces at the Polk Museum of Art.